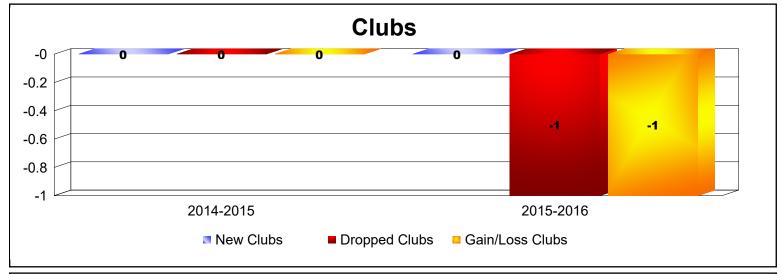

MBR0065 Page 1 of 2 10/23/2019 1:29:22PM

| Year      | New<br>Clubs | Dropped<br>Clubs | Gain/<br>Loss<br>Clubs | New<br>Members | Charter<br>Members | Reinstate<br>Members | Transfer<br>Members | Total<br>Member<br>Added | Total<br>Members<br>Dropped | Gain/<br>Loss<br>Members |
|-----------|--------------|------------------|------------------------|----------------|--------------------|----------------------|---------------------|--------------------------|-----------------------------|--------------------------|
| 2014-2015 | 0            | 0                | 0                      | 0              | 0                  | 0                    | 0                   | 0                        | 0                           | 0                        |
| 2015-2016 | 0            | -1               | -1                     | 0              | 0                  | 0                    | 0                   | 0                        | -8                          | -8                       |
| Average   | 0            | -1               | -1                     | 0              | 0                  | 0                    | 0                   | 0                        | -4                          | -4                       |