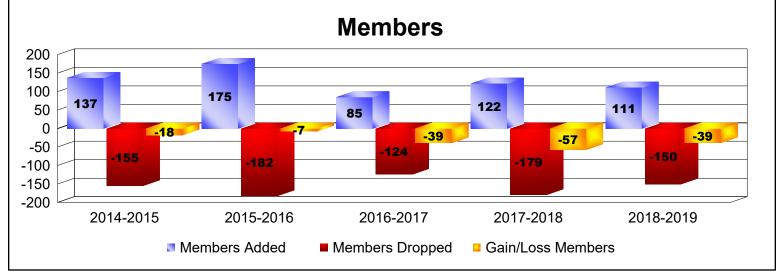

| Year      | New<br>Clubs | Dropped<br>Clubs | Gain/<br>Loss<br>Clubs | New<br>Members | Charter<br>Members | Reinstate<br>Members | Transfer<br>Members | Total<br>Member<br>Added | Total<br>Members<br>Dropped | Gain/<br>Loss<br>Members |
|-----------|--------------|------------------|------------------------|----------------|--------------------|----------------------|---------------------|--------------------------|-----------------------------|--------------------------|
| 2014-2015 | 0            | -1               | -1                     | 106            | 2                  | 7                    | 22                  | 137                      | -155                        | -18                      |
| 2015-2016 | 1            | 0                | 1                      | 122            | 25                 | 11                   | 17                  | 175                      | -182                        | -7                       |
| 2016-2017 | 0            | -1               | -1                     | 67             | 6                  | 7                    | 5                   | 85                       | -124                        | -39                      |
| 2017-2018 | 0            | -2               | -2                     | 89             | 6                  | 9                    | 18                  | 122                      | -179                        | -57                      |
| 2018-2019 | 1            | 0                | 1                      | 65             | 23                 | 12                   | 11                  | 111                      | -150                        | -39                      |
| Average   | 0            | -1               | 0                      | 90             | 12                 | 9                    | 15                  | 126                      | -158                        | -32                      |