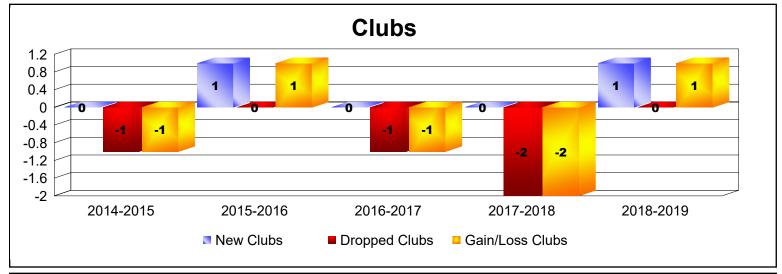

| Year      | New<br>Clubs | Dropped<br>Clubs | Gain/<br>Loss<br>Clubs | New<br>Members | Charter<br>Members | Reinstate<br>Members | Transfer<br>Members | Total<br>Member<br>Added | Total<br>Members<br>Dropped | Gain/<br>Loss<br>Members |
|-----------|--------------|------------------|------------------------|----------------|--------------------|----------------------|---------------------|--------------------------|-----------------------------|--------------------------|
| 2014-2015 | 0            | -1               | -1                     | 106            | 2                  | 7                    | 22                  | 137                      | -155                        | -18                      |
| 2015-2016 | 1            | 0                | 1                      | 122            | 25                 | 11                   | 17                  | 175                      | -182                        | -7                       |
| 2016-2017 | 0            | -1               | -1                     | 67             | 6                  | 7                    | 5                   | 85                       | -124                        | -39                      |
| 2017-2018 | 0            | -2               | -2                     | 89             | 6                  | 9                    | 18                  | 122                      | -179                        | -57                      |
| 2018-2019 | 1            | 0                | 1                      | 65             | 23                 | 12                   | 11                  | 111                      | -150                        | -39                      |
| Average   | 0            | -1               | 0                      | 90             | 12                 | 9                    | 15                  | 126                      | -158                        | -32                      |