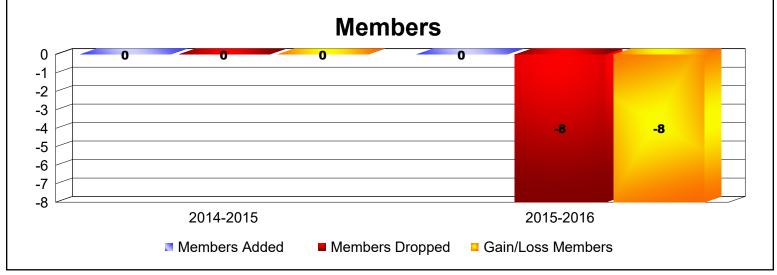

MBR0065 Page 1 of 2 10/23/2019 1:29:22PM

| Year      | New<br>Clubs | Dropped<br>Clubs | Gain/<br>Loss<br>Clubs | New<br>Members | Charter<br>Members | Reinstate<br>Members | Transfer<br>Members | Total<br>Member<br>Added | Total<br>Members<br>Dropped | Gain/<br>Loss<br>Members |
|-----------|--------------|------------------|------------------------|----------------|--------------------|----------------------|---------------------|--------------------------|-----------------------------|--------------------------|
| 2014-2015 | 0            | 0                | 0                      | 0              | 0                  | 0                    | 0                   | 0                        | 0                           | 0                        |
| 2015-2016 | 0            | -1               | -1                     | 0              | 0                  | 0                    | 0                   | 0                        | -8                          | -8                       |
| Average   | 0            | -1               | -1                     | 0              | 0                  | 0                    | 0                   | 0                        | -4                          | -4                       |